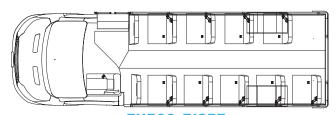

### Popular Floor Plans

EH500WF-F195E 8 Passengers + 2 WC

EH500-F195E 9 Passengers

EH500-F195E 12 Passengers