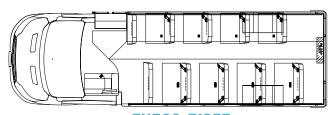

### Popular Floor Plans

EH500WF-F195E 8 Passengers + 2 WC

EH500-F195E 9 Passengers

EH500-F195E 12 Passengers