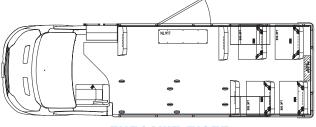

### Popular Floor Plans

EH500WF-F195E 8 Passengers + 2 WC

EH500-F195E 9 Passengers

EH500-F195E 12 Passengers